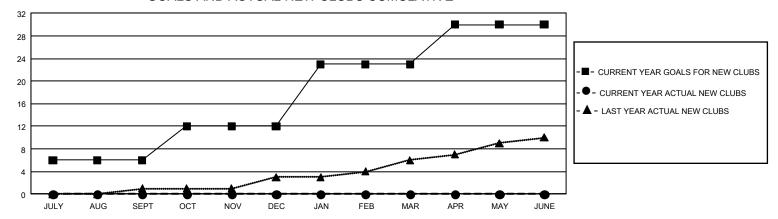

## GMT Constitutional Area 1, Group M

**GMT**: OPEN

REPORT DOES NOT INCLUDE CLUBS IN UNDISTRICTED AREAS.

| Clubs         |               |             |               | Members               |                         |                         |                                                    |  |
|---------------|---------------|-------------|---------------|-----------------------|-------------------------|-------------------------|----------------------------------------------------|--|
|               | RESULTS FOR   | R 2019-2020 |               | RESULTS FOR 2019-2020 |                         |                         |                                                    |  |
| QUARTER       | NEW CLUB GOAL | NEW CLUBS   | DROPPED CLUBS | QUARTER MEM           | IBER GROWTH NET<br>GOAL | MEMBER GROWTH<br>ACTUAL | DROPPED<br>MEMBERS ACTUAL<br>(including transfers) |  |
| JULY/AUG/SEPT | 18            | 0           | 6             | JULY/AUG/SEPT         | 1,080                   | 536                     | 623                                                |  |
| OCT/NOV/DEC   | 18            | 0           | 8             | OCT/NOV/DEC           | 855                     | 477                     | 767                                                |  |
| JAN/FEB/MAR   | 33            | 0           | 5             | JAN/FEB/MAR           | 1,080                   | 410                     | 442                                                |  |
| APR/MAY/JUNE  | 21            | 0           | 0             | APR/MAY/JUNE          | 849                     | 0                       | 0                                                  |  |

## GOALS AND ACTUAL NEW CLUBS CUMULATIVE