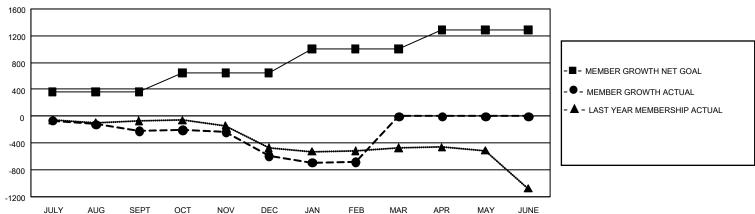

## GMT Constitutional Area 1, Group M

**GMT**: OPEN

REPORT DOES NOT INCLUDE CLUBS IN UNDISTRICTED AREAS.

| Clubs         |               |             |               | Members               |                         |                         |                                                    |  |
|---------------|---------------|-------------|---------------|-----------------------|-------------------------|-------------------------|----------------------------------------------------|--|
|               | RESULTS FOR   | R 2019-2020 |               | RESULTS FOR 2019-2020 |                         |                         |                                                    |  |
| QUARTER       | NEW CLUB GOAL | NEW CLUBS   | DROPPED CLUBS | QUARTER MEM           | IBER GROWTH NET<br>GOAL | MEMBER GROWTH<br>ACTUAL | DROPPED<br>MEMBERS ACTUAL<br>(including transfers) |  |
| JULY/AUG/SEPT | 18            | 0           | 6             | JULY/AUG/SEPT         | 1,080                   | 536                     | 623                                                |  |
| OCT/NOV/DEC   | 18            | 0           | 8             | OCT/NOV/DEC           | 855                     | 477                     | 767                                                |  |
| JAN/FEB/MAR   | 33            | 0           | 5             | JAN/FEB/MAR           | 1,080                   | 410                     | 442                                                |  |
| APR/MAY/JUNE  | 21            | 0           | 0             | APR/MAY/JUNE          | 849                     | 0                       | 0                                                  |  |

## GOALS AND ACTUAL MEMBERS CUMULATIVE

| DROPPED CLUBS: 19              |       | 394 CLUBS OF 845 ADDED 1 OR MORE NEW MEMBERS | GENDER DISTRIBUTION             |                |       |
|--------------------------------|-------|----------------------------------------------|---------------------------------|----------------|-------|
|                                |       | NEW WENDERS                                  | MALE 11,836 (64.14 <sup>o</sup> |                |       |
|                                |       |                                              | FEMALE                          | 6,618 (35.86%) |       |
| DROPPED MEMBERS                |       |                                              |                                 |                |       |
| DECEASED                       | 223   | CLICK HERE FOR CUMULATIVE                    | TOTAL FAMILY UNIT MEMBERS       |                | 3,960 |
| CLUB CANCELLED 165 OTHER 1,443 |       | MEMBERSHIP DATA                              | FAMILY MEMBERS PAYING HALF DUES |                |       |
|                                |       |                                              |                                 |                | 2,029 |
| TOTAL                          | 1,831 |                                              |                                 |                |       |